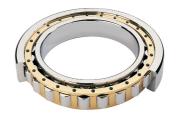

## NU 2328 EMA-TIMKEN CYLINDRISK RULLELEJE ENRADET MED MESSINGHOLDER

High quality cylindrical roller bearing with machined brass cage from the leading manufacturer TIMKEN. Featuring the TIMKEN EMA design. A premium land-riding cage, unique internal geometries, enhanced surface finishes and a compact design. All this adds up to longer life, improved uptime and reduced maintenance costs.